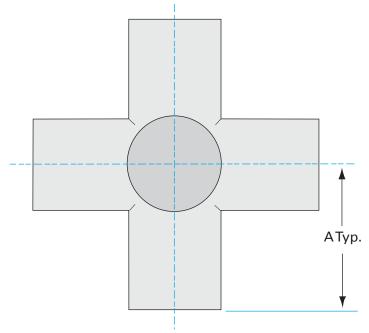

Dimensions (in inches)

Dim A Dim C 3.00"

0.065"

Similar Image

## G-10W-250

| Parameters        | Specifications                      |
|-------------------|-------------------------------------|
| Tube OD           | 2-1/2"                              |
| Cross Type        | 5-Way                               |
| Material          | 304 stainless                       |
| Port Length       | 3.00"                               |
| Wall Thickness    | 0.065"                              |
| Finish            | Tumble                              |
| Vacuum Range      | 1 · 10 <sup>-13</sup> mbar to 1 bar |
| Temperature Range | -200 °C to 450 °C                   |
| Weight            | 1.34 lbs                            |