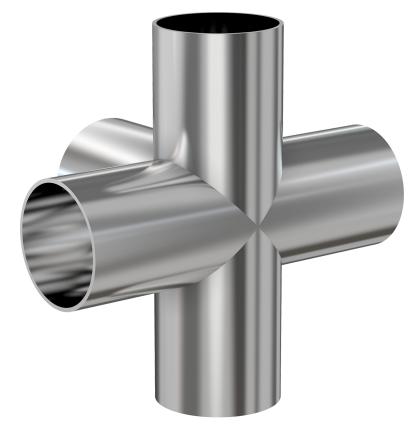

# Weld 5-way cross 2.5" OD 5-way cross, tumble finish

Part number: G-10W-250

## Weld 5-way cross

#### 2.5" OD 5-way cross, tumble finish

- Use wled fittings and tubing to create unique pump line geometries
- Fittings with extended tangents ideal for orbital welders
- Contact us at 800-824-4166 to find out about Nor-Cal's custom weldment offerings

## G-10W-250

| Parameters        | Specifications                      |
|-------------------|-------------------------------------|
| Tube OD           | 2-1/2"                              |
| Cross Type        | 5-Way                               |
| Material          | 304 stainless                       |
| Port Length       | 3.00"                               |
| Wall Thickness    | 0.065"                              |
| Finish            | Tumble                              |
| Vacuum Range      | 1 · 10 <sup>-13</sup> mbar to 1 bar |
| Temperature Range | -200 °C to 450 °C                   |
| Weight            | 1.34 lbs                            |